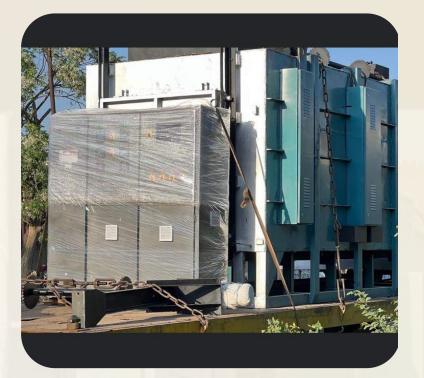

#### **MANUFACTURING RANGE**

- Bogie Hearth/Grooved Hearth
- Bell Type (Electrical/Gas Fired)
- Drop Quenching
- Salt Bath
- Pit Type
- Chamber Type
- Aluminium Melting/Holding
- Conveyor Furnace
- Ovens/Driers
- Rotary Retort Furnace
- Hot-dip Galvanizing
- Washing M/CS
- Sealed Quench (Integral Quench)

## OUR RANGE OF PRODUCTS

Continuous Mesh Belt Furnace

Gas Carburizing
Furnace

Bogie Hearth Furnace

**Nitriding Furnace** 

**Annealing Furnace** 

Salt Bath Furnace

Rotary Retort Furnace