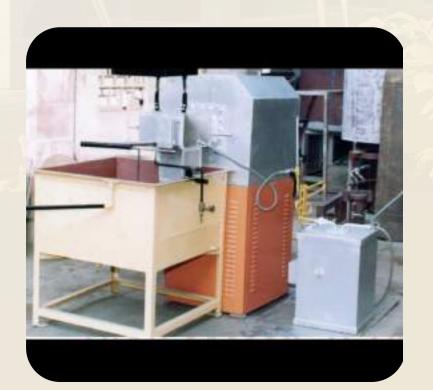

ogie Hearth/Grooved Hearth
- Bell Type (Electrical/Gas Fired)
- Drop Quenching
- Salt Bath
- Pit Type
- Chamber Type
- Aluminium Melting/Holding
- Conveyor Furnace
- Ovens/Driers
- Rotary Retort Furnace
- Hot-dip Galvanizing
- Washing M/CS
- Sealed Quench (Integral Quench)

#### **PROCESS APPLICATION**

- Ageing
- Homogenising
- Solution Treatment
- Drying
- Case Hardening
- Nitriding
- Through Hardening
- Marquenching/Austempering
- Stess Relieving
- Normalising
- Forging
- Spherodizing
- Isothermal Annealing
- Aluminium Melting/Holding, etc

## OUR RANGE OF PRODUCTS



Continuous Mesh Belt Furnace



Gas Carburizing
Furnace



Bogie Hearth Furnace



**Nitriding Furnace** 



**Annealing Furnace** 



Salt Bath Furnace



Rotary Retort Furnace

PARENT FIRM



Pit Type Tempering Furnace



Bright Annealing Furnace

R.K. KOHLI & SONS

### OUR RANGE OF PRODUCTS



Chamber Type Furnace



Continuous Tempering Furnace



Blade Hardening Furnace



Radiant Tube Heaters



**Industrial Ovens** 



**Radiant Tubes** 



**Ceramic Discs** 



Industrial Washing Machine



Sealed Quench Furnace