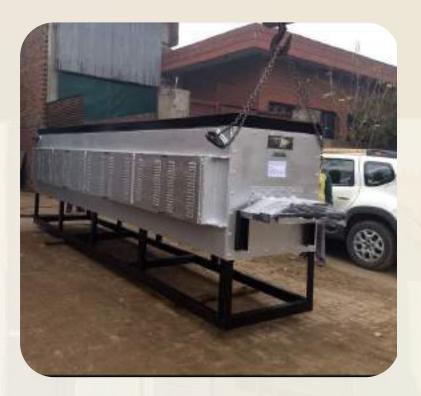

#### **MANUFACTURING RANGE**

- Bogie Hearth/Grooved Hearth
- Bell Type (Electrical/Gas Fired)
- Drop Quenching
- Salt Bath
- Pit Type
- Chamber Type
- Aluminium Melting/Holding
- Conveyor Furnace
- Ovens/Driers
- Rotary Retort Furnace
- Hot-dip Galvanizing
- Washing M/CS
- Sealed Quench (Integral Quench)