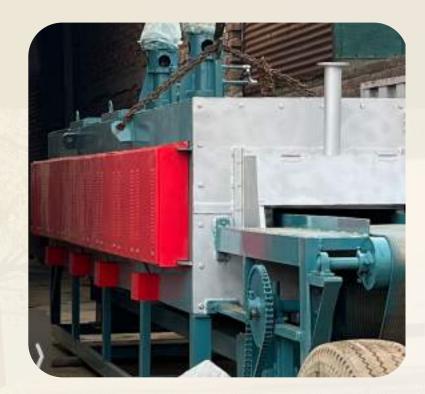

#### **MANUFACTURING RANGE**

- Bogie Hearth/Grooved Hearth
- Bell Type (Electrical/Gas Fired)
- Drop Quenching
- Salt Bath
- Pit Type
- Chamber Type
- Aluminium Melting/Holding
- Conveyor Furnace
- Ovens/Driers
- Rotary Retort Furnace
- Hot-dip Galvanizing
- Washing M/CS
- Sealed Quench (Integral Quench)

## OUR RANGE OF PRODUCTS

Continuous Mesh Belt Furnace

Gas Carburizing
Furnace

Bogie Hearth Furnace

**Nitriding Furnace** 

**Annealing Furnace** 

Salt Bath Furnace

Rotary Retort Furnace