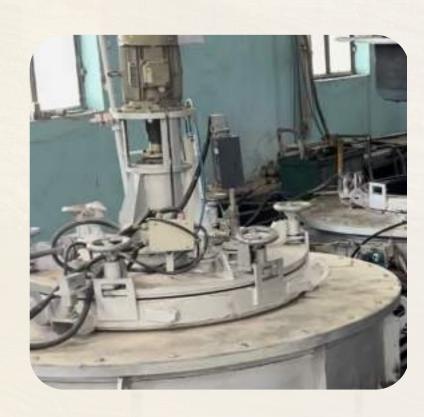

#### **MANUFACTURING RANGE**

- Bogie Hearth/Grooved Hearth
- Bell Type (Electrical/Gas Fired)
- Drop Quenching
- Salt Bath
- Pit Type
- Chamber Type
- Aluminium Melting/Holding
- Conveyor Furnace
- Ovens/Driers
- Rotary Retort Furnace
- Hot-dip Galvanizing
- Washing M/CS
- Sealed Quench (Integral Quench)

## OUR RANGE OF PRODUCTS

Continuous Mesh Belt Furnace

Gas Carburizing
Furnace

Bogie Hearth Furnace

**Nitriding Furnace** 

**Annealing Furnace** 

Salt Bath Furnace

Rotary Retort Furnace