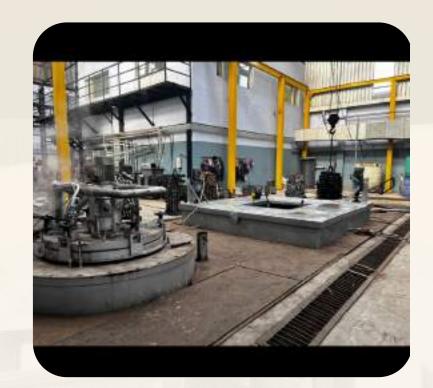

#### **MANUFACTURING RANGE**

- Bogie Hearth/Grooved Hearth
- Bell Type (Electrical/Gas Fired)
- Drop Quenching
- Salt Bath
- Pit Type
- Chamber Type
- Aluminium Melting/Holding
- Conveyor Furnace
- Ovens/Driers
- Rotary Retort Furnace
- Hot-dip Galvanizing
- Washing M/CS
- Sealed Quench (Integral Quench)

## OUR RANGE OF PRODUCTS

Continuous Mesh Belt Furnace

Gas Carburizing
Furnace

Bogie Hearth Furnace

**Nitriding Furnace** 

**Annealing Furnace** 

Salt Bath Furnace

Rotary Retort Furnace