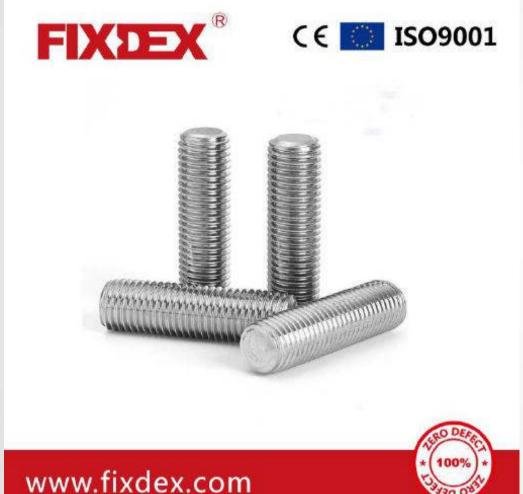

### Threaded rod

Product Feature:

Raw material: Carbon steel, Alloy steel, Stainless steel

Sizes: M4-M50; 3/16"-2"; length: 40mm-6000mm

Standards: DIN, ISO, ASME/ANSI, ASTM, BS, JIS, CNS, AS,

EN,GOST, IFI ...

Grade standard:

DIN Class 4.8/8.8/10.9/12.9

ANSI/ASTM: Gr2/5/8/B7/A325 etc

Surface treatment: plain, black, zinc plated, yellow zinc plated,

HDG, passivation

Thread types: UNC, UNF, BSW

### **Thread Bar**

Product feature:

Raw material: Carbon steel, Alloy steel, Stainless steel

Sizes: M4-M50; 3/16"-2"; length: 40mm-1000mm

Standard: DIN,ISO,ASME/ANSI,ASTM,BS, JIS, CNS, AS,

EN,GOST,IFI ...

Grade standard:

DIN Class 4.8/8.8/10.9/12.9;

ANSI/ASTM: Gr2/5/8/B7/A325 etc

Surface treatment: plain, black, zinc plated, yellow zinc plated,

HDG, passivation

Thread types: UNC, UNF, BSW