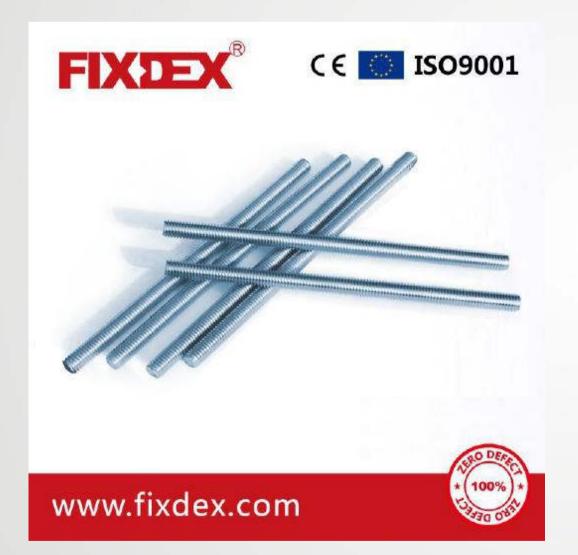

### Threaded rod

Product Feature:

Raw material: Carbon steel, Alloy steel, Stainless steel

Sizes: M4-M50; 3/16"-2"; length: 40mm-6000mm

Standards: DIN, ISO, ASME/ANSI, ASTM, BS, JIS, CNS, AS,

EN,GOST, IFI ...

Grade standard:

DIN Class 4.8/8.8/10.9/12.9

ANSI/ASTM: Gr2/5/8/B7/A325 etc

Surface treatment: plain, black, zinc plated, yellow zinc plated,

HDG, passivation

Thread types: UNC, UNF, BSW