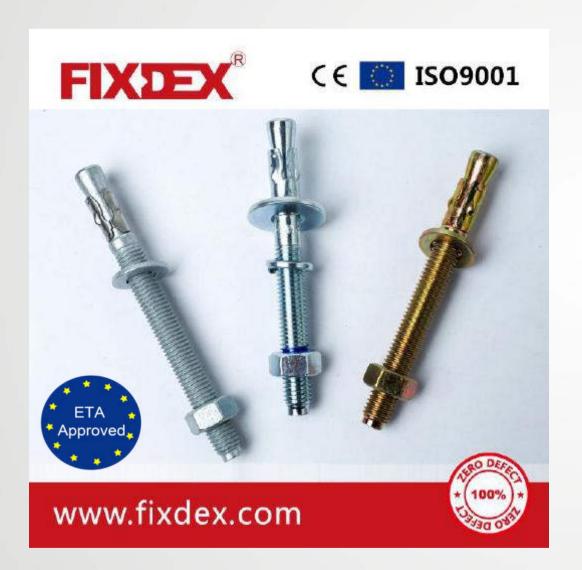

# Wedge anchor

**Product Feature:** 

Raw material: Carbon steel, Stainless steel etc

Application: Widely used for fastening through objects

Material of application: Concrete and natural hard stone

Grade: DIN Class 4.8, 8.8; ANSI/ASTM G2, G5

Surface treatment: Galvanizing(blue&white zinc plated, white

zinc palted, yellow zinc plated), HDG, Powder zinc plating

Electrogalvanizing zinc thickness≥5mm;

HDG thickness≥45mm

Certificate standard: ISO9001, Certified factory of ETA and ICC