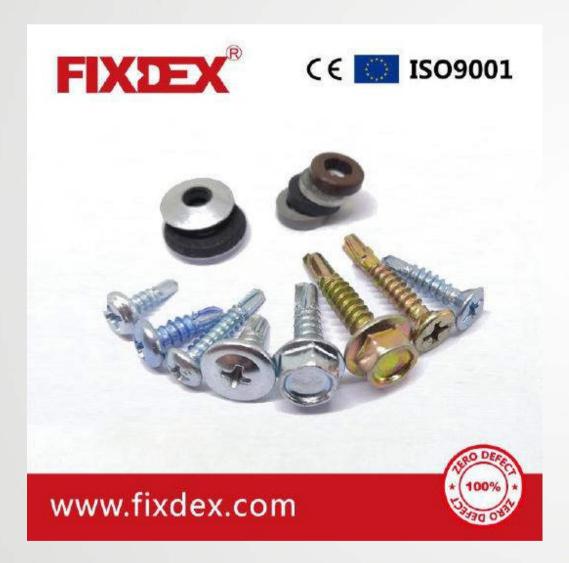

## **Self drilling screws**

Product feature:

Raw Material: C1022, C1018, Stainless steel

Application: mainly used in fixing of colored steel tile of steel

structure and sheet metal of simple building

Surface treatment: blue zinc plated, yellow zinc plated, Dacro, etc.

Head types: truss head, csk/flat head, hex head, bugle head,

etc.)

Tip types: #3,BSD etc