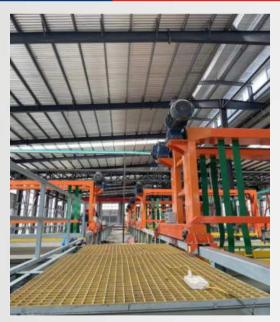

#### 5 Electrogalvanizing producing lines

Salt sprey testing can meet requirements of **72-158hours**, daily output is about **500tons**.

5 HDG producing lines

Salt sprey testing can reach 800-1500 hours, daily output about 300 tons.

1 Pickling and phosphating production line

Daily capacity is about **200tons** 

All the process inside manufacturing plants. Meeting requirement of different demand and field.

#### Phase 3 factory:

<u>5 Electrogalvanizing producing</u>
<u>lines</u>

Monthly capacity is about 15000tons

- <u>5 HDG producing lines</u>
  Monthly capacity is about 10000tons
- Pickling and phosphating production line