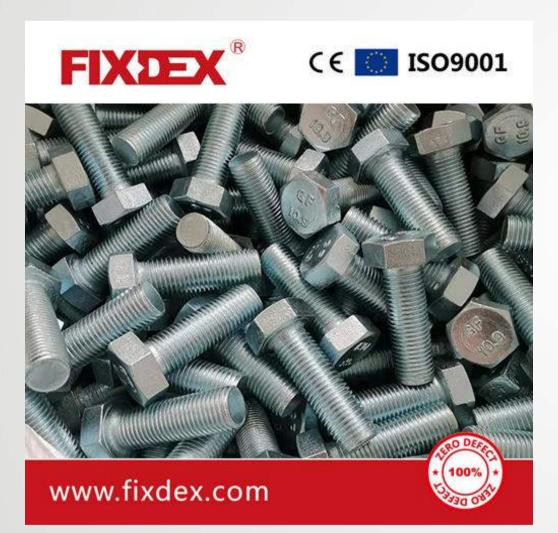

#### **HT BOLT**

**Product Feature:** 

Application: Mainly used in the connection of steel structure engineering and important mechanical equipment.

Material: 35K、S45C、40CR、20MnTiB、35CrMo、Stainless steel etc.

Surface treatment: HDG,blue white zinc plated,Dacro,black,plain,SS

Head types: External Hexalobular, Internal Hexalobular, round head,

flat head etc.

Grade: 8.8, 10.9, 12.9

Sizes: M6-M72