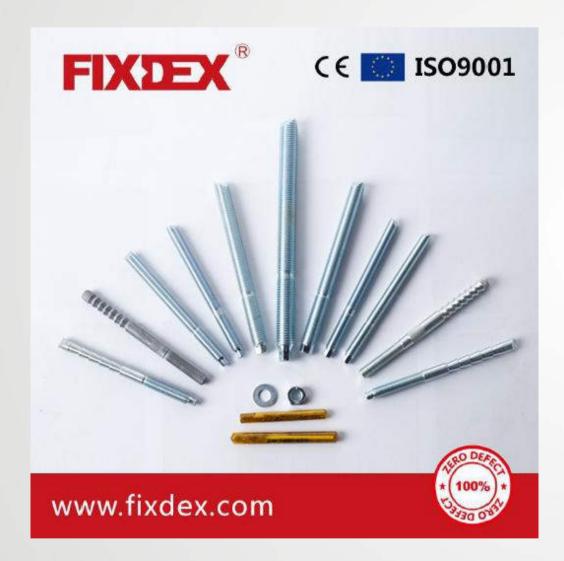

### Threaded rod

Product Feature:

Raw material: Carbon steel, Alloy steel, Stainless steel

Sizes: M4-M50; 3/16"-2"; length: 40mm-6000mm

Standards: DIN, ISO, ASME/ANSI, ASTM, BS, JIS, CNS, AS,

EN,GOST, IFI ...

Grade standard:

DIN Class 4.8/8.8/10.9/12.9

ANSI/ASTM: Gr2/5/8/B7/A325 etc

Surface treatment: plain, black, zinc plated, yellow zinc plated,

HDG, passivation

Thread types: UNC, UNF, BSW

### **Thread Bar**

Product feature:

Raw material: Carbon steel, Alloy steel, Stainless steel

Sizes: M4-M50; 3/16"-2"; length: 40mm-1000mm

Standard: DIN,ISO,ASME/ANSI,ASTM,BS, JIS, CNS, AS,

EN,GOST,IFI ...

Grade standard:

DIN Class 4.8/8.8/10.9/12.9;

ANSI/ASTM: Gr2/5/8/B7/A325 etc

Surface treatment: plain, black, zinc plated, yellow zinc plated,

HDG, passivation

Thread types: UNC, UNF, BSW

### **Chemical Anchor**

**Product Feature:** 

Raw material: Carbon steel, Alloy steel, Stainless steel

Sizes: M8-M30

length: 110mm-380mm

Surface treatment: plain, black, blue white zinc plated,

yellow zinc plated, HDG, Mechanical galvanizing.