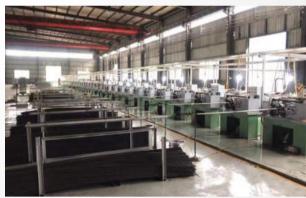

### 5 large scale manufacture units:

- Hebei Goodfix Hardware Manufacture Co., Ltd It covers 30,000 square meters, mainly producing anchors and screws, with more than 150 staffs. --- Phase 1 factory
- Goodfix (Jize) Hardware Manufacture Co., Ltd covering 30,000 square meters, mainly producing threaded rod and thread stud. with more than 200 staffs. ----Phase 2 factory
- HEBEI Matrix power Co.,Ltd covering 270000 square meters, owing staff more than 300 staffs. This factory mainly producing photovoltaic bracket and refining wire rod. There are ten surface treatment producing lines. ---Phase 3 factory.
- We are the only factory with environmental zinc plating qualification inside the plants in China ---Phase 4 factory.
- We produce carbon steel & stainless steel hex bolt, hex socket bolt & hex nut with all grades. ---Phase 5 factory.

## Advantages:

- > 11 Surface treatment producing lines
- largest production scale in China with manufacturing area 400,000 square meters
- Professional testing equipment and professional quality control engineer
- > MES system, and the workshop operation is visual.
- ETA,ICC,CE ISO Certified factory
- Self-owned international brand FIXDEX