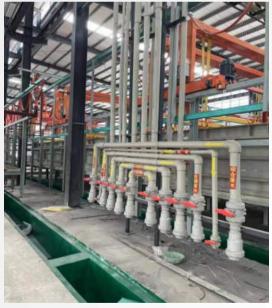

#### 5 Electrogalvanizing producing lines

Salt sprey testing can meet requirements of **72-158hours**, daily output is about **500tons**.

5 HDG producing lines

Salt sprey testing can reach 800-1500 hours, daily output about 300 tons.

1 Pickling and phosphating production line

Daily capacity is about **200tons** 

All the process inside manufacturing plants. Meeting requirement of different demand and field.