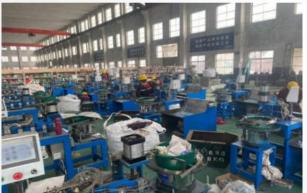

### 5 large scale manufacture units:

- Hebei Goodfix Hardware Manufacture Co., Ltd It covers 30,000 square meters, mainly producing anchors and screws, with more than 150 staffs. --- Phase 1 factory
- Goodfix (Jize) Hardware Manufacture Co., Ltd covering 30,000 square meters, mainly producing threaded rod and thread stud. with more than 200 staffs. ----Phase 2 factory
- HEBEI Matrix power Co.,Ltd covering 270000 square meters, owing staff more than 300 staffs. This factory mainly producing photovoltaic bracket and refining wire rod. There are ten surface treatment producing lines. ---Phase 3 factory.
- We are the only factory with environmental zinc plating qualification inside the plants in China ---Phase 4 factory.
- We produce carbon steel & stainless steel hex bolt, hex socket bolt & hex nut with all grades. ---Phase 5 factory.

## Advantages:

- > 11 Surface treatment producing lines
- largest production scale in China with manufacturing area 400,000 square meters
- Professional testing equipment and professional quality control engineer
- > MES system, and the workshop operation is visual.
- ETA,ICC,CE ISO Certified factory
- Self-owned international brand FIXDEX