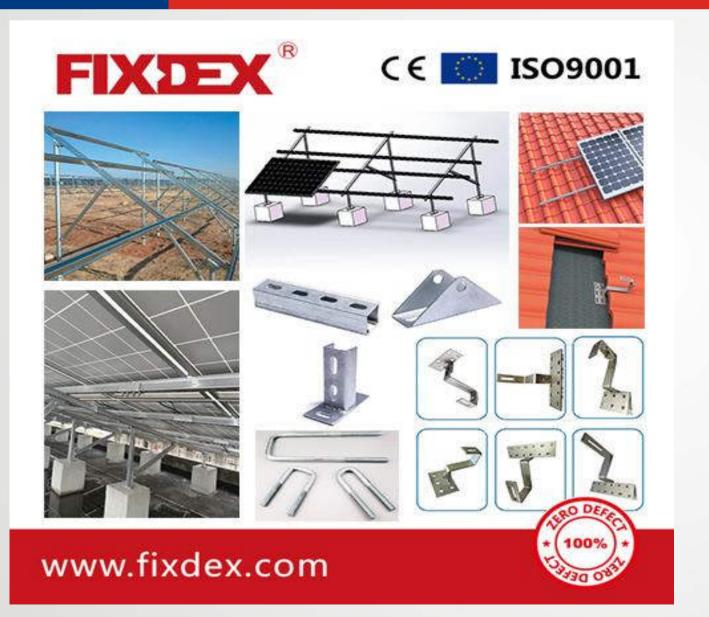

#### PHOTOVOLTAIC BRACKET

Surface hot dip galvanizing treatment, corrosion resistance, long service life

Easy to install Photovoltaic Bracket; Easy to operate, save time and cost Quality warranty

Professional design, diverse specifications, customizable