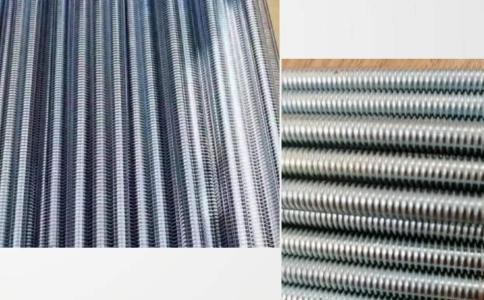

### Threaded rod

Product Feature:

Raw material: Carbon steel, Alloy steel, Stainless steel

Sizes: M4-M50; 3/16"-2"; length: 40mm-6000mm

Standards: DIN, ISO, ASME/ANSI, ASTM, BS, JIS, CNS, AS,

EN,GOST, IFI ...

Grade standard:

DIN Class 4.8/8.8/10.9/12.9

ANSI/ASTM: Gr2/5/8/B7/A325 etc

Surface treatment: plain, black, zinc plated, yellow zinc plated,

HDG, passivation

Thread types: UNC, UNF, BSW

### **Thread Bar**

Product feature:

Raw material: Carbon steel, Alloy steel, Stainless steel

Sizes: M4-M50; 3/16"-2"; length: 40mm-1000mm

Standard: DIN,ISO,ASME/ANSI,ASTM,BS, JIS, CNS, AS,

EN,GOST,IFI ...

Grade standard:

DIN Class 4.8/8.8/10.9/12.9;

ANSI/ASTM: Gr2/5/8/B7/A325 etc

Surface treatment: plain, black, zinc plated, yellow zinc plated,

HDG, passivation

Thread types: UNC, UNF, BSW