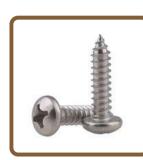

# **Machine Screws**

Machine screws are typically designed with finer, more accurate threads than alternative fastener types. They are generally intended for use with a pre-drilled interior tapped hole or a nut. Machine screws are most often used for fastening metal parts securely together in various types of machinery or construction.

PAN/CSK/TRUSS: (M3 to M6 x 75mm)