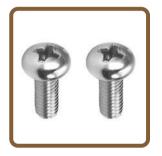

## Products we manufacture

( SIZES 2x4.5mm to 14x75mm)

Self Tapping Screws

Phillips pan head self-tapping screws, like the name suggests, does not require a pilot hole.

a screwdriver. Therefore, the usage of these screws should be carefully mapped before nailing it. These screws can be used in sheet metal and timber-to-metal applications. The

tensile strength of these screws allows it to be used in high load applications as well.

The basic shape of the screw is round, and it does not come with a slot for the positioning of

(SIZE: M3/M4/M5/M6/M8) & other custom sizes