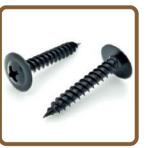

# **Machine Screws**

Machine screws are typically designed with finer, more accurate threads than alternative fastener types. They are generally intended for use with a pre-drilled interior tapped hole or a nut. Machine screws are most often used for fastening metal parts securely together in various types of machinery or construction.

PAN/CSK/TRUSS: (M3 to M6 x 75mm)