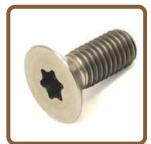

# **Machine Screws**

Machine screws are typically designed with finer, more accurate threads than alternative fastener types. They are generally intended for use with a pre-drilled interior tapped hole or a nut. Machine screws are most often used for fastening metal parts securely together in various types of machinery or construction.

PAN/CSK/TRUSS: (M3 to M6 x 75mm)