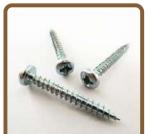

## Products we manufacture

( SIZES 2x4.5mm to 14x75mm)

Self Tapping Screws

Phillips pan head self-tapping screws, like the name suggests, does not require a pilot hole.

a screwdriver. Therefore, the usage of these screws should be carefully mapped before nailing it. These screws can be used in sheet metal and timber-to-metal applications. The

tensile strength of these screws allows it to be used in high load applications as well.

The basic shape of the screw is round, and it does not come with a slot for the positioning of

(SIZE: M3/M4/M5/M6/M8) & other custom sizes