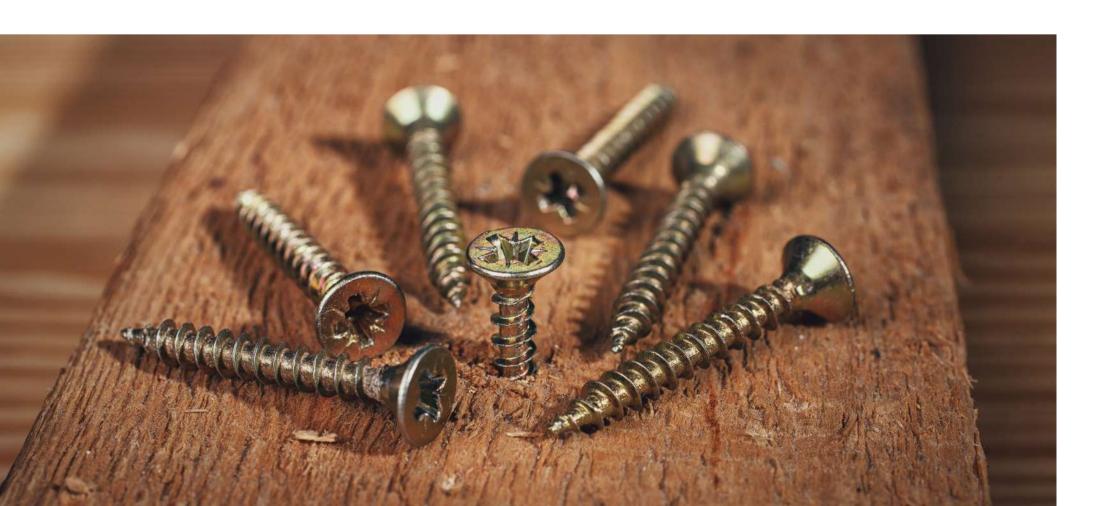

## Products we manufacture

( SIZES 2x4.5mm to 14x75mm)

Self Tapping Screws

Phillips pan head self-tapping screws, like the name suggests, does not require a pilot hole.

a screwdriver. Therefore, the usage of these screws should be carefully mapped before nailing it. These screws can be used in sheet metal and timber-to-metal applications. The

tensile strength of these screws allows it to be used in high load applications as well.

The basic shape of the screw is round, and it does not come with a slot for the positioning of

(SIZE: M3/M4/M5/M6/M8) & other custom sizes