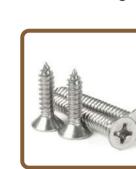

## Products we manufacture

( SIZES 2x4.5mm to 14x75mm)

Self Tapping Screws

Phillips pan head self-tapping screws, like the name suggests, does not require a pilot hole.

a screwdriver. Therefore, the usage of these screws should be carefully mapped before nailing it. These screws can be used in sheet metal and timber-to-metal applications. The