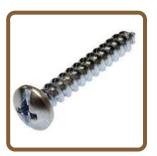

# **Chipboard** Screws

Chipboard Screws, also known as particleboard screws. These self-tapping screws have a coarse thread with twice the thread pitch of standard wood screws, making it easy to drive

them into a variety of materials such as chipboard or various densities of fibreboard.