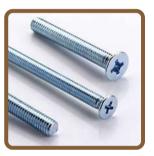

# Electroplating

Zinc-plated steel fasteners are a popular choice for this type of component. As steel is a strong material it can be used in a number of applications. However, it is susceptible to corrosion (rust) when exposed to moisture and oxygen and so by coating the fastener in Zinc, corrosion protection is offered. Zinc is abundant, workable and inexpensive and provides heat resistance to temperatures below 200°C.

We have multiple Electroplating options:

- 1. White Zinc
- 2. Blue Passivation
- 3. Green Zinc
- 4. Trivalent plating with SST 96-120 Hours & RST 350 Hours plus.