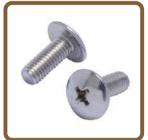

# **Machine Screws**

Machine screws are typically designed with finer, more accurate threads than alternative fastener types. They are generally intended for use with a pre-drilled interior tapped hole or a nut. Machine screws are most often used for fastening metal parts securely together in various types of machinery or construction.