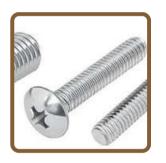

# **Machine Screws**

Machine screws are typically designed with finer, more accurate threads than alternative fastener types. They are generally intended for use with a pre-drilled interior tapped hole or a nut. Machine screws are most often used for fastening metal parts securely together in various types of machinery or construction.