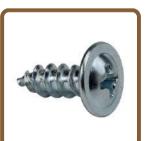

# **Chipboard** Screws

Chipboard Screws, also known as particleboard screws. These self-tapping screws have a coarse thread with twice the thread pitch of standard wood screws, making it easy to drive

them into a variety of materials such as chipboard or various densities of fibreboard.