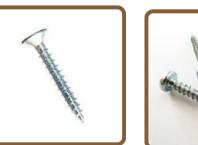

# **Chipboard** Screws

Chipboard Screws, also known as particleboard screws. These self-tapping screws have a coarse thread with twice the thread pitch of standard wood screws, making it easy to drive

them into a variety of materials such as chipboard or various densities of fibreboard.