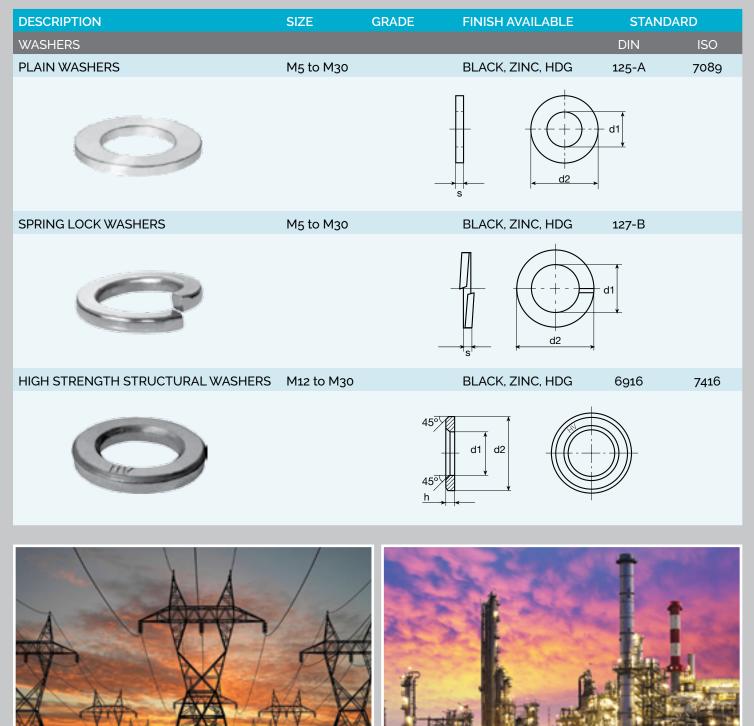

|                                 |            |                                       |                  | -                        |             |
| HIGH STRENGTH STRUCTURAL BOLTS  | M12 to M20 | 8.8, 10.9                             | BLACK, ZINC, HDG | 6914                     | 7412        |
|                                 |            |                                       |                  |                          |             |
| FLAT COUNTERSUNK NIB BOLTS      | M6 to M20  | 8.8, 10.9                             | BLACK, ZINC, HDG | 604                      |             |
|                                 |            |                                       | d                |                          |             |

## NUTS

KOVA FASTENERS PVT. LTD.







## WASHERS



## REGISTERED & APPROVED BY :

KOVA FASTENERS PVT. LTD.

| $\bigcirc$             | ReNew<br>W E R                                 | Jm Frictech India Private Limited |
|------------------------|------------------------------------------------|-----------------------------------|
| बी एच ई एल<br>हिर्मुही | Reliance<br>Industries Limited                 | EICHER                            |
| ACME                   | adani                                          | Reliable & Dependable             |
|                        | SUZLON<br>POWERING A GREENER TOMORROW          | Godnej                            |
|                        | Supply Technologies<br>The efficiency experts. | We define quality                 |
| Nilkamal               | WELSPUN