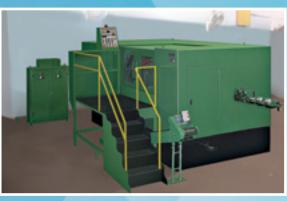

## LIST OF MACHINERY

|    | NAME OF MACHINE                    | RANGE        | QUANTITY  |
|----|------------------------------------|--------------|-----------|
| 1  | Bolt Maker National Make (Germany) | M5 - M20     | 6 No.     |
| 2  | Nut Former                         | M5 - M16     | 4 No.     |
| 3  | Thread Rolling Machnes             | M5 - M20     | 10 No.    |
| 4  | Hydraulic Thread Rolling           |              | 1 No.     |
| 5  | Hydraulic Press                    |              | 1 No.     |
| 6  | Lathe Machines                     |              | 4 No.     |
| 7  | Nut Tapping Machines               | M5 - M24     | 4 No.     |
| 8  | EDM machine                        |              | 1 No.     |
| 9  | Polish Adda                        |              | 1 No.     |
| 10 | Engraving Machine                  |              | 1 No.     |
| 11 | Continous Heat Treatment Furnace   | 125 kgs/Hour | 1 No.     |
| 12 | Continous Heat Treatment Furnace   | 200 kgs/Hour | 1 No.     |
| 13 | Zinc Plant Semi Automatic          |              | 4 Barrels |
| 14 | Wire Processing / Drawing Plant    |              | 2 No.     |
|    |                                    |              |           |

**Bolt Makers** 

**Thread Rolling** 

Heat-Treatment Line

Nut Former