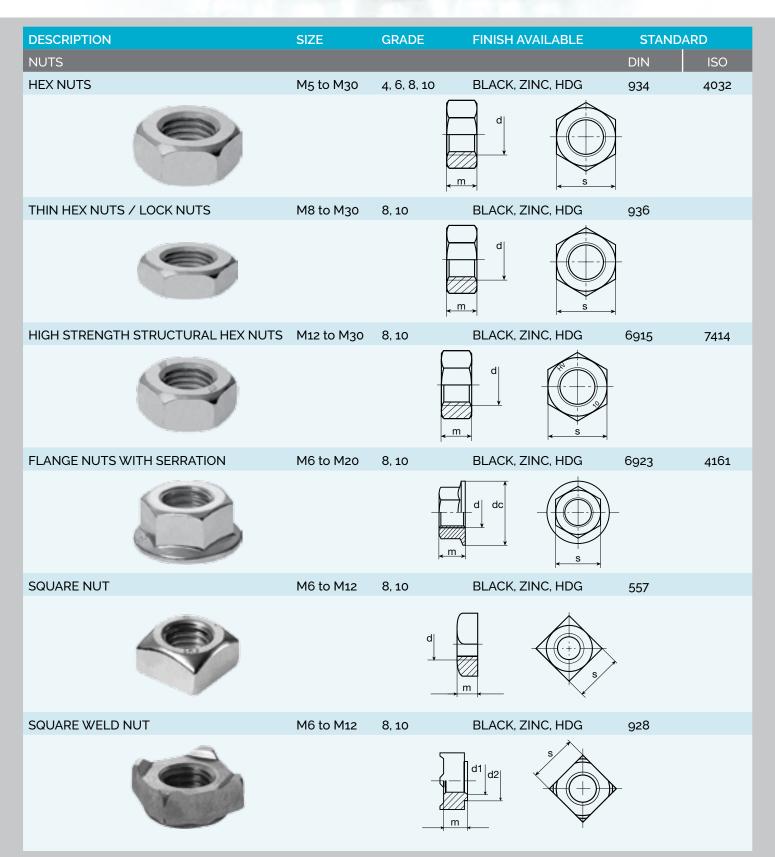

| 4017        |
|                                 |            |                                       |                  | -                        |             |
| HIGH STRENGTH STRUCTURAL BOLTS  | M12 to M20 | 8.8, 10.9                             | BLACK, ZINC, HDG | 6914                     | 7412        |
|                                 |            |                                       |                  |                          |             |
| FLAT COUNTERSUNK NIB BOLTS      | M6 to M20  | 8.8, 10.9                             | BLACK, ZINC, HDG | 604                      |             |
|                                 |            |                                       | d                |                          |             |

## NUTS

KOVA FASTENERS PVT. LTD.







## WASHERS



## REGISTERED & APPROVED BY :

KOVA FASTENERS PVT. LTD.

| $\bigcirc$             | ReNew<br>W E R                                 | Jm Frictech India Private Limited |
|------------------------|------------------------------------------------|-----------------------------------|
| बी एच ई एल<br>हिर्मुही | Reliance<br>Industries Limited                 | EICHER                            |
| ACME                   | adani                                          | Reliable & Dependable             |
|                        | SUZLON<br>POWERING A GREENER TOMORROW          | Godnej                            |
|                        | Supply Technologies<br>The efficiency experts. | We define quality                 |
| Nilkamal               | WELSPUN