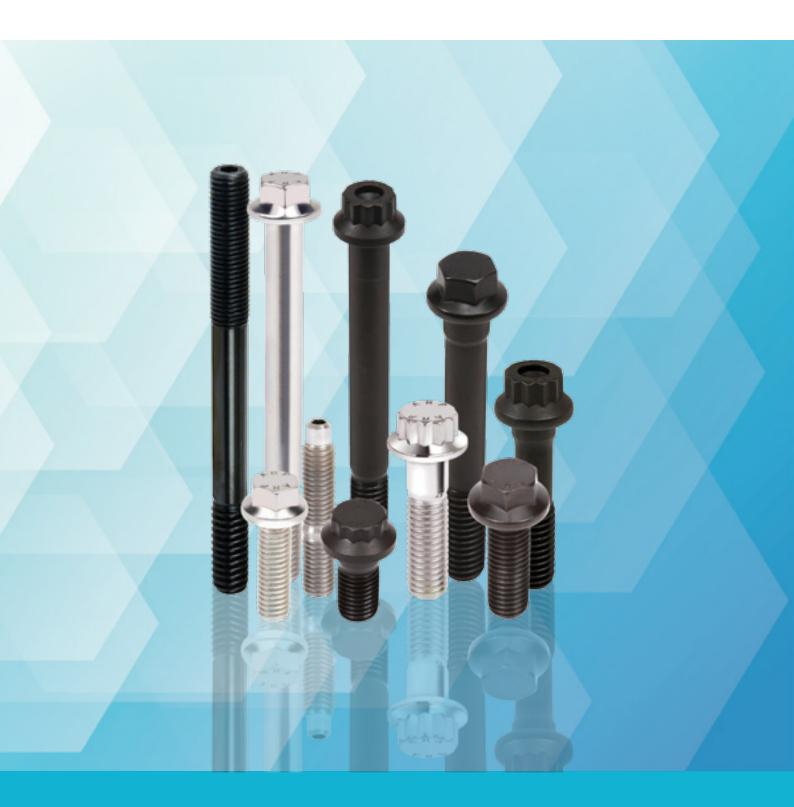

## FINEST QUALITY IN FASTENERS

KOVA is a leading manufacturer of superior quality fasteners catering to the industries around the globe. The company was established in the year 2000 by the name RISHI INTERNATIONAL. Later in the year 2013, it was re-named as KOVA FASTENERS PVT. LTD. with "KOVA" as our brand name. At KOVA, our products are tested to make them ready for the toughest conditions across different industries. New Name & Tag-line "KOVA : Tough by Nature" has been adopted to communicate the importance of it in our very nature.

## BOLTS

| DESCRIPTION                    | SIZE      | GRADE           | FINISH AVAILABLE | STANDAR | RD   |
|--------------------------------|-----------|-----------------|------------------|---------|------|
| BOLTS                          |           |                 |                  | DIN     | ISO  |
| SOCKET HEAD CAP SCREWS         | M5 to M20 | 8.8, 10.9, 12.9 | BLACK, ZINC, HDG | 912     | 4762 |
|                                |           | dK              |                  | S S     |      |
| SOCKET COUNTERSUNK HEAD SCREWS | M5 to M20 | 8.8, 10.9       | BLACK, ZINC, HDG | 7991    |      |
| 1 P                            |           | 8<br>A          |                  | S       |      |
| SOCKET BUTTON HEAD SCREWS      | M5 to M12 | 8.8, 10.9       | BLACK, ZINC      | 7380    | 7380 |
|                                |           | dk              |                  |         |      |
| FLANGE SOCKET HEAD CAP SCREWS  | M5 to M12 | 8.8, 10.9, 12.9 | BLACK, ZINC      |         |      |
|                                |           |                 |                  |         |      |
| FLANGE BOLTS                   | M5 to M16 | 8.8, 10.9, 12.9 | BLACK, ZINC, HDG | 6921    | 8100 |
|                                |           |                 |                  | s s     |      |

| DESCRIPTION<br>BOLTS            | SIZE       | GRADE                                 | FINISH AVAILABLE | <mark>STAN</mark><br>DIN | DARD<br>ISO |
|---------------------------------|------------|---------------------------------------|------------------|--------------------------|-------------|
| FLANGE BOLTS WITH SERRATION     | M5 to M16  | 8.8, 10.9, 12.9                       | BLACK, ZINC, HDG | 6921                     | 8100        |
|                                 |            |                                       |                  | F                        |             |
| MUSHROOM HEAD SQUARE NECK BOLTS | M6 to M20  | 4.8, 8.8                              | BLACK, ZINC, HDG | 603                      | 8677        |
|                                 |            |                                       |                  | /                        |             |
| HEX HEAD BOLTS PARTIAL THREADED | M5 to M30  | 4.6, 4.8,5.6, 5.8,<br>8.8, 10.9, 12.9 | BLACK, ZINC, HDG | 931                      | 4014        |
|                                 |            |                                       |                  | -                        |             |
| HEX HEAD SCREWS FULL THREADED   | M5 to M30  | 4.6, 4.8,5.6, 5.8,<br>8.8, 10.9, 12.9 | BLACK, ZINC, HDG | 933                      | 4017        |
|                                 |            |                                       |                  | -                        |             |
| HIGH STRENGTH STRUCTURAL BOLTS  | M12 to M20 | 8.8, 10.9                             | BLACK, ZINC, HDG | 6914                     | 7412        |
|                                 |            |                                       |                  |                          |             |
| FLAT COUNTERSUNK NIB BOLTS      | M6 to M20  | 8.8, 10.9                             | BLACK, ZINC, HDG | 604                      |             |
|                                 |            |                                       | d                |                          |             |