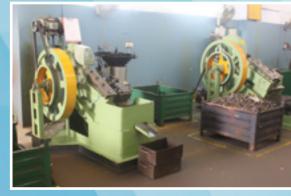

## LIST OF MACHINERY

|    | NAME OF MACHINE                    | RANGE        | QUANTITY  |
|----|------------------------------------|--------------|-----------|
| 1  | Bolt Maker National Make (Germany) | M5 - M20     | 6 No.     |
| 2  | Nut Former                         | M5 - M16     | 4 No.     |
| 3  | Thread Rolling Machnes             | M5 - M20     | 10 No.    |
| 4  | Hydraulic Thread Rolling           |              | 1 No.     |
| 5  | Hydraulic Press                    |              | 1 No.     |
| 6  | Lathe Machines                     |              | 4 No.     |
| 7  | Nut Tapping Machines               | M5 - M24     | 4 No.     |
| 8  | EDM machine                        |              | 1 No.     |
| 9  | Polish Adda                        |              | 1 No.     |
| 10 | Engraving Machine                  |              | 1 No.     |
| 11 | Continous Heat Treatment Furnace   | 125 kgs/Hour | 1 No.     |
| 12 | Continous Heat Treatment Furnace   | 200 kgs/Hour | 1 No.     |
| 13 | Zinc Plant Semi Automatic          |              | 4 Barrels |
| 14 | Wire Processing / Drawing Plant    |              | 2 No.     |
|    |                                    |              |           |

**Bolt Makers** 

**Thread Rolling** 

Heat-Treatment Line

Nut Former