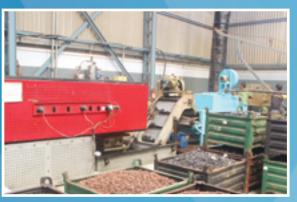

## LIST OF MACHINERY

|    | NAME OF MACHINE                    | RANGE        | QUANTITY  |
|----|------------------------------------|--------------|-----------|
| 1  | Bolt Maker National Make (Germany) | M5 - M20     | 6 No.     |
| 2  | Nut Former                         | M5 - M16     | 4 No.     |
| 3  | Thread Rolling Machnes             | M5 - M20     | 10 No.    |
| 4  | Hydraulic Thread Rolling           |              | 1 No.     |
| 5  | Hydraulic Press                    |              | 1 No.     |
| 6  | Lathe Machines                     |              | 4 No.     |
| 7  | Nut Tapping Machines               | M5 - M24     | 4 No.     |
| 8  | EDM machine                        |              | 1 No.     |
| 9  | Polish Adda                        |              | 1 No.     |
| 10 | Engraving Machine                  |              | 1 No.     |
| 11 | Continous Heat Treatment Furnace   | 125 kgs/Hour | 1 No.     |
| 12 | Continous Heat Treatment Furnace   | 200 kgs/Hour | 1 No.     |
| 13 | Zinc Plant Semi Automatic          |              | 4 Barrels |
| 14 | Wire Processing / Drawing Plant    |              | 2 No.     |
|    |                                    |              |           |

**Bolt Makers** 

**Thread Rolling** 

Heat-Treatment Line

Nut Former